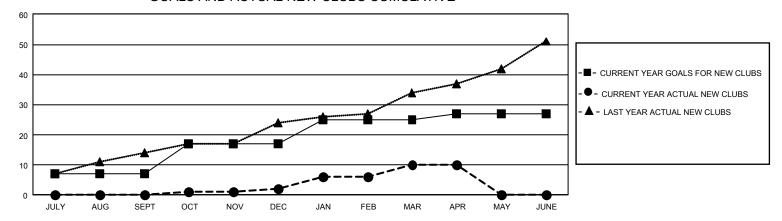

## GOALS AND ACTUAL NEW CLUBS CUMULATIVE

## GMT Constitutional Area 8, Group A

REPORT DOES NOT INCLUDE CLUBS IN UNDISTRICTED AREAS.

| Clubs                 |               |           |               | Members               |                          |                         |                                                    |
|-----------------------|---------------|-----------|---------------|-----------------------|--------------------------|-------------------------|----------------------------------------------------|
| RESULTS FOR 2022-2023 |               |           |               | RESULTS FOR 2022-2023 |                          |                         |                                                    |
| QUARTER               | NEW CLUB GOAL | NEW CLUBS | DROPPED CLUBS | QUARTER ME            | EMBER GROWTH NET<br>GOAL | MEMBER GROWTH<br>ACTUAL | DROPPED MEMBERS<br>ACTUAL (including<br>transfers) |
| JULY/AUG/SEPT         | 21            | 0         | 2             | JULY/AUG/SEPT         | Г 167                    | 191                     | 228                                                |
| OCT/NOV/DEC           | 30            | 2         | 15            | OCT/NOV/DEC           | 225                      | 236                     | 676                                                |
| JAN/FEB/MAR           | 24            | 8         | 2             | JAN/FEB/MAR           | 215                      | 448                     | 171                                                |
| APR/MAY/JUNE          | 6             | 0         | 0             | APR/MAY/JUNE          | 174                      | 173                     | 83                                                 |