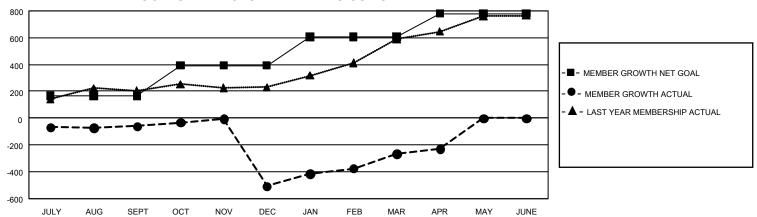

## GOALS AND ACTUAL MEMBERS CUMULATIVE

| DROPPED CLUBS: 19 |       | 209 CLUBS OF 401 ADDED 1<br>OR MORE NEW MEMBERS | GENDER DISTRIBUTION                |                |  |
|-------------------|-------|-------------------------------------------------|------------------------------------|----------------|--|
|                   |       |                                                 | MALE                               | 6,357 (70.13%) |  |
|                   |       |                                                 | FEMALE                             | 2,706 (29.85%) |  |
| DROPPED MEMBERS   |       |                                                 | NON BINARY                         | 0 (0.00%)      |  |
| DECEASED          | 33    |                                                 | PREFER NOT TO ANSWER               | 2 (0.02%)      |  |
| CLUB CANCELLED    | 374   |                                                 | TOTAL FAMILY UNIT MEMBERS 20       |                |  |
| OTHER             | 751   | CLICK HERE FOR                                  |                                    |                |  |
| TOTAL             | 1,158 | CUMULATIVE MEMBERSHIP DATA                      | FAMILY MEMBERS PAYING HALF DUES 10 |                |  |

## GMT Constitutional Area 8, Group A

REPORT DOES NOT INCLUDE CLUBS IN UNDISTRICTED AREAS.

| Clubs                 |               |           |               | Members               |                          |                         |                                                    |
|-----------------------|---------------|-----------|---------------|-----------------------|--------------------------|-------------------------|----------------------------------------------------|
| RESULTS FOR 2022-2023 |               |           |               | RESULTS FOR 2022-2023 |                          |                         |                                                    |
| QUARTER               | NEW CLUB GOAL | NEW CLUBS | DROPPED CLUBS | QUARTER ME            | EMBER GROWTH NET<br>GOAL | MEMBER GROWTH<br>ACTUAL | DROPPED MEMBERS<br>ACTUAL (including<br>transfers) |
| JULY/AUG/SEPT         | 21            | 0         | 2             | JULY/AUG/SEPT         | Г 167                    | 191                     | 228                                                |
| OCT/NOV/DEC           | 30            | 2         | 15            | OCT/NOV/DEC           | 225                      | 236                     | 676                                                |
| JAN/FEB/MAR           | 24            | 8         | 2             | JAN/FEB/MAR           | 215                      | 448                     | 171                                                |
| APR/MAY/JUNE          | 6             | 0         | 0             | APR/MAY/JUNE          | 174                      | 173                     | 83                                                 |